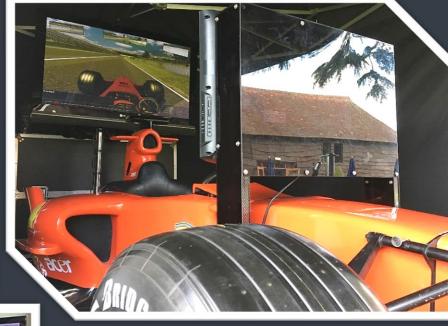

## FORMULA 1 RACING SIMULATOR

Turn your next promotion in to a day everyone will remember. Sit behind the wheel of the replica F1 cockpit and wait for the adrenaline to start pumping as the lights turn green!

Thunder around circuits like Silverstone to record the fastest time of the day.

## Features:

- Force feedback steering controls.
- Electrically adjusted steering wheel and pedals.
- Authentic F1 seat, to give the perfect driving position.
- Realistic full size front suspension.
- Real F1 wheels and F1 tyres Full size nose cone.
- Adjustable down force settings on the front wing.
- Fully integrated sound system.