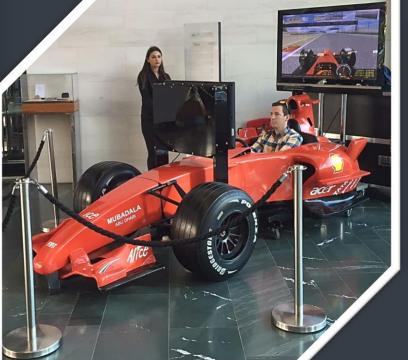

## FORMULA 1 RACING SIMULATOR

Turn your next promotion in to a day everyone will remember. Sit behind the wheel of the replica F1 cockpit and wait for the adrenaline to start pumping as the lights turn green!

Thunder around circuits like Silverstone to record the fastest time of the day.

## Features:

- Force feedback steering controls.
- Electrically adjusted steering wheel and pedals.
- Authentic F1 seat, to give the perfect driving position.
- Realistic full size front suspension.
- Real F1 wheels and F1 tyres Full size nose cone.
- Adjustable down force settings on the front wing.
- Fully integrated sound system.