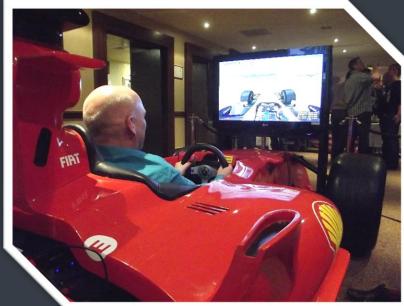

## FORMULA 1 RACING SIMULATOR

Turn your next promotion in to a day everyone will remember. Sit behind the wheel of the replica F1 cockpit and wait for the adrenaline to start pumping as the lights turn green!

Thunder around circuits like Silverstone to record the fastest time of the day.

## Features:

- Force feedback steering controls.
- Electrically adjusted steering wheel and pedals.
- Authentic F1 seat, to give the perfect driving position.
- Realistic full size front suspension.
- Real F1 wheels and F1 tyres Full size nose cone.
- Adjustable down force settings on the front wing.
- Fully integrated sound system.