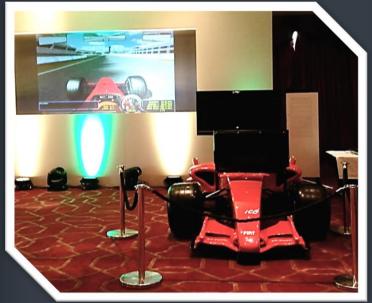

## FORMULA 1 RACING SIMULATOR

Turn your next promotion in to a day everyone will remember. Sit behind the wheel of the replica F1 cockpit and wait for the adrenaline to start pumping as the lights turn green!

Thunder around circuits like Silverstone to record the fastest time of the day.

## Features:

- Force feedback steering controls.
- Electrically adjusted steering wheel and pedals.
- Authentic F1 seat, to give the perfect driving position.
- Realistic full size front suspension.
- Real F1 wheels and F1 tyres Full size nose cone.
- Adjustable down force settings on the front wing.
- Fully integrated sound system.